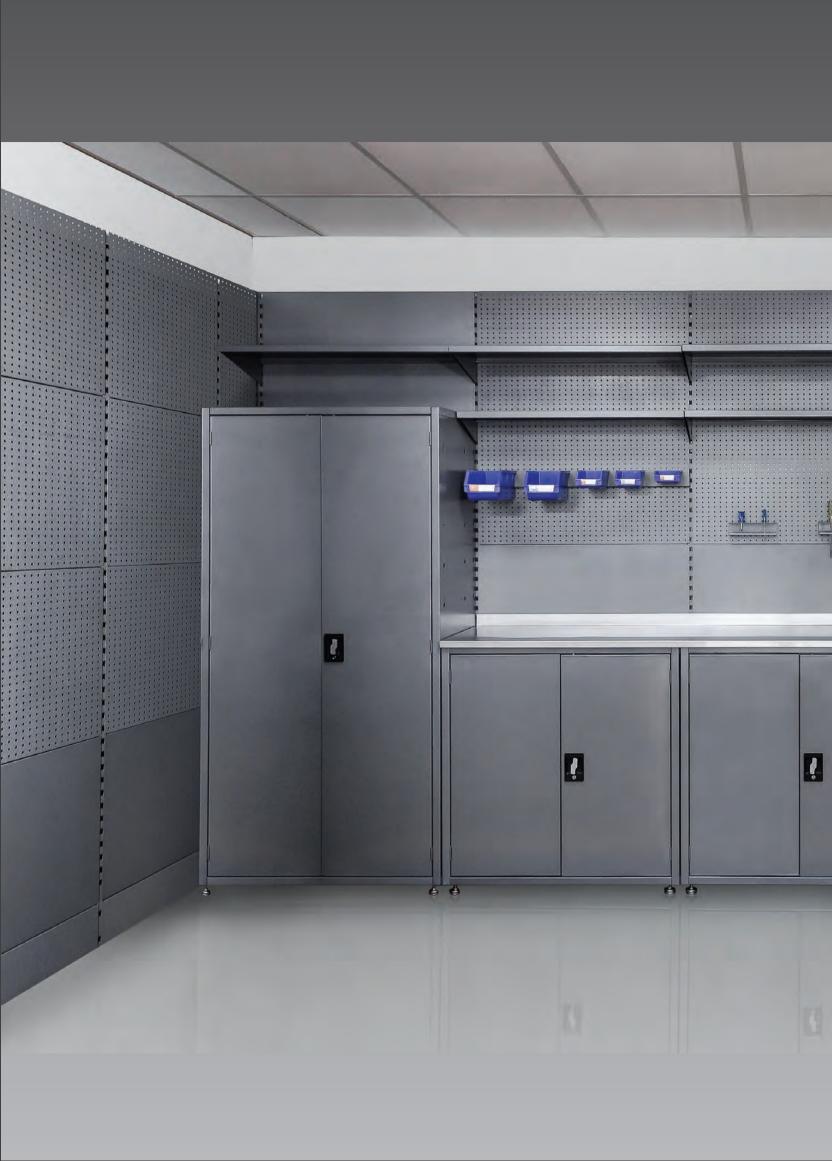

The garage is often the forgotten room but with GarageKing you can turn it into a storage haven and at the same time add value onto your home.

Versatility, Flexibility and Quality were all things that GarageKing kept in ming during the design process allowing ease to you.

Accessories range from Cupboards, Shelves, Shoe & Wine Racks to Bike Racks, Stainless Steel Work Benches, Fishing Rod Holders, Baskets, Hooks and more.

There is no doubt that with the help of GarageKing you will be the envoy of all your neighbours.