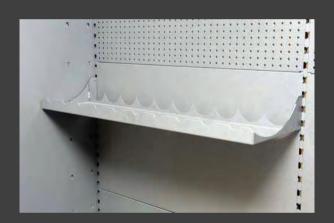

# Fishing Rod Holder (GK083/GK084)

Our Fishing Rod Holder allows the fisherman to put his most prized possesions on display. It is available in 900mm and 600mm widths. The 900mm version can hold up to 8 rods and the 600mm can hold up to 5.