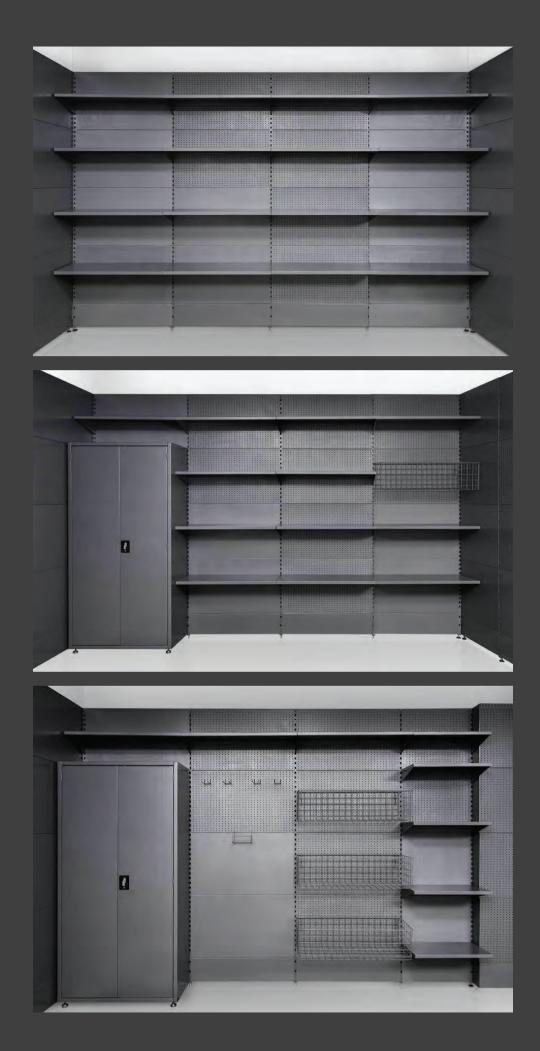

#### Metal Shelves & Brackets (GK006)

All the GarageKing shelves are available in 900mm and 600mm widths as well as two depths of 250mm and 350mm. Each has a load capacity of 50kg

#### Wire Basket (GK079 / GK080)

The Wire Basket is available in 900mm and 600mm widths and is a generous 350mm deep and 250mm high. There are so many storage solutions for the wire basket, you can keep the sporting equipment off the ground, gardening equipment, fishing tackle and toys just to name a few!