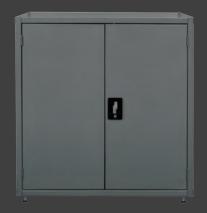

#### Metal Cupboard 900mm High (GK008)

The 900mm High Cupboard is only available in a 900mm width, it is 450mm deep with two lockable doors and comes with two shelves (both with a load rating of 50kg)