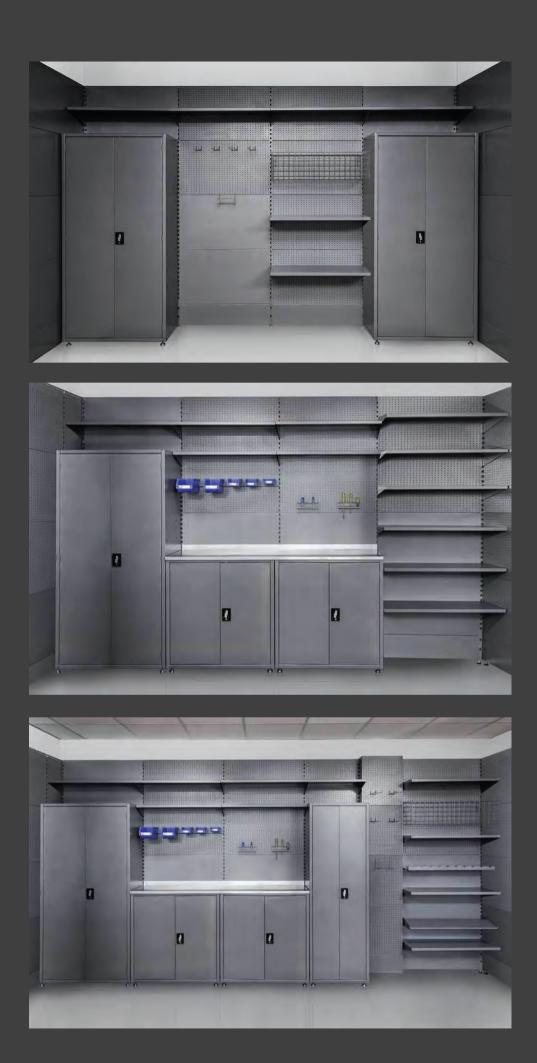

# Metal Cupboard 1800mm High x 900mm Wide ( GK007)

The 1800mm High Cupboard is 900mm wide and comes with two shelves (both with a load rating of 50kg)

# Metal Cupboard 1800mm High x 600mm Wide ( GK009)

The 1800mm High Cupboard is 600mm wide and 450mm deep. It Features two lockable doors and comes with two shelves (both with a load rating of 50kg)

#### Metal Cupboard 900mm High (GK008)

The 900mm High Cupboard is only available in a 900mm width, it is 450mm deep with two lockable doors and comes with two shelves (both with a load rating of 50kg)

#### Stainless Steel Bench with Cupboards (GK006)

The Stainless Steel Work Bench is 1800mm Long and 450mm deep, it has two 900mm high x 900mm wide cupboards underneath with a stainless steel wrapped MDF board on top and four shelves included