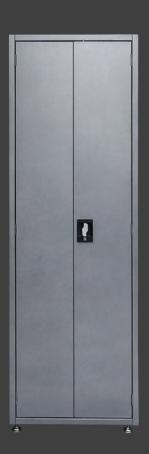

# Metal Cupboard 1800mm High x 900mm Wide ( GK007)

The 1800mm High Cupboard is 900mm wide and comes with two shelves (both with a load rating of 50kg)