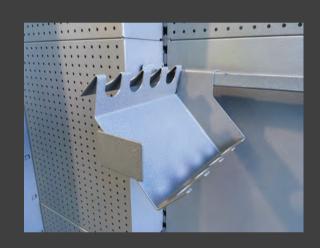

## Pier Bay ( GK083/GK084 )

The Pier Bay's are available in 450mm and 600mm widths allowing you to cover your piers while still taking advantage of the storage solutions