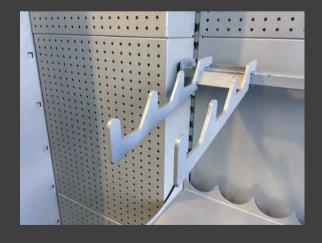

#### Timber Stacker (GK120)

Get it up high and out of the way great for planks, ladders and other long items that would otherwise take up valuable floor space