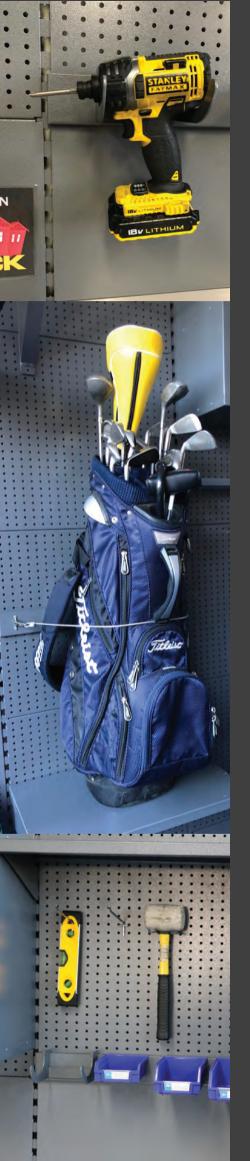

#### Cordless Drill Holder (GK111)

Combine with our blue plastic bins for your battery and charger

### Golf Bag Holder (GK121)

When you're not working on your handicap, this will keep your gear in order.

#### Hammer Bracket (GK109)

A hammer is not just a hammer - it's a mallet, or a ball peen or a claw hammer. If you know the difference, you'll want this.