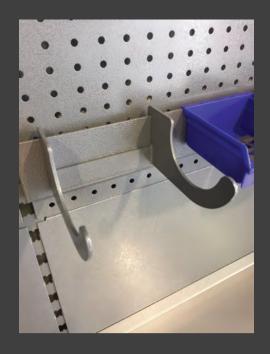

# Kayak Hook

The heavy duty Kayak Hook allows you to store those bulkier items off the ground, not only limited to kayaks

#### Bike Hook

Our bike hook mounts to the wall panels, letting you store your bike vertically, usually by hanging it from the front wheel.