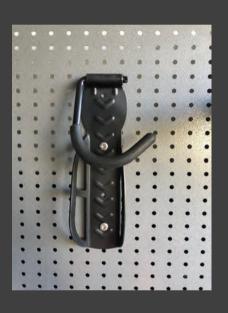

# Kayak Hook

The heavy duty Kayak Hook allows you to store those bulkier items off the ground, not only limited to kayaks

#### Bike Hook

Our bike hook mounts to the wall panels, letting you store your bike vertically, usually by hanging it from the front wheel.