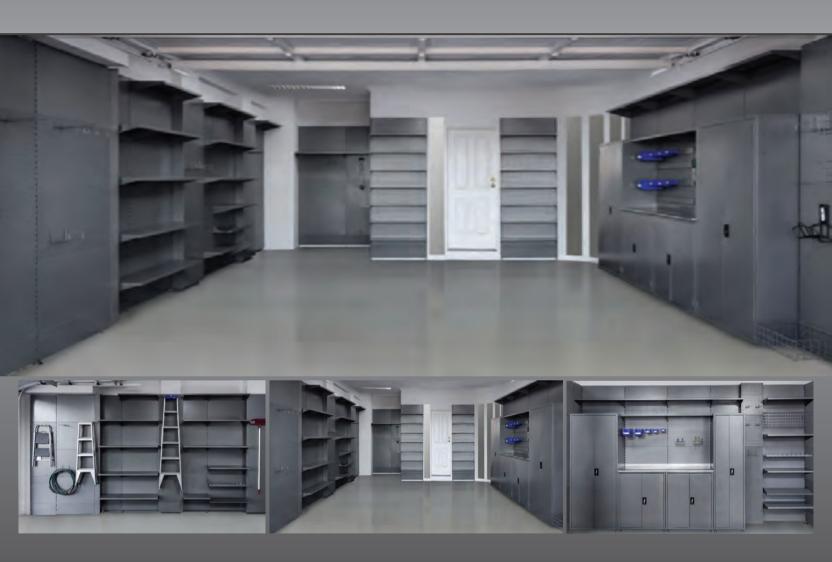

www.garageking.com.au

arageKing offers the solution that you need to create storage within the unused areas of your home with an extremely versatile wall system that is high in quality as well as being extremely affordable.

This unique modular steel system has been designed to suit each individual need allowing you to utilise every aspect of your wasted space.

GarageKing has been developing for over 45 years in Australia to ensure we have the best possible product for you.

The garage is often the forgotten room but with GarageKing you can turn it into a storage haven and at the same time add value onto your home.

Versatility, Flexibility and Quality were all things that GarageKing kept in ming during the design process allowing ease to you.

Accessories range from Cupboards, Shelves, Shoe & Wine Racks to Bike Racks, Stainless Steel Work Benches, Fishing Rod Holders, Baskets, Hooks and more.

There is no doubt that with the help of GarageKing you will be the envoy of all your neighbours.