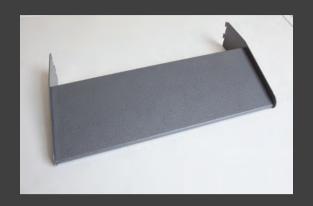

#### Metal Shelves & Brackets (GK006)

All the GarageKing shelves are available in 900mm and 600mm widths as well as two depths of 250mm and 350mm. Each has a load capacity of 50kg