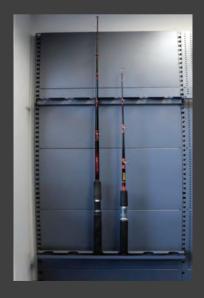

# Fishing Rod Holder (GK083/GK084)

Our Fishing Rod Holder allows the fisherman to put his most prized possesions on display. It is available in 900mm and 600mm widths. The 900mm version can hold up to 8 rods and the 600mm can hold up to 5.