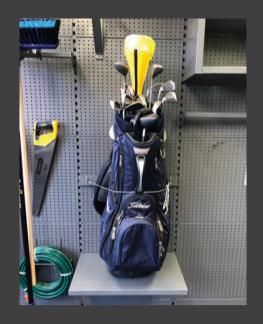

### Golf Bag Holder (GK121)

When you're not working on your handicap, this will keep your gear in order.