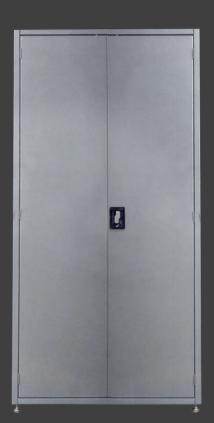

# Metal Cupboard 1800mm High x 600mm Wide ( GK009)

The 1800mm High Cupboard is 600mm wide and 450mm deep. It Features two lockable doors and comes with two shelves (both with a load rating of 50kg)