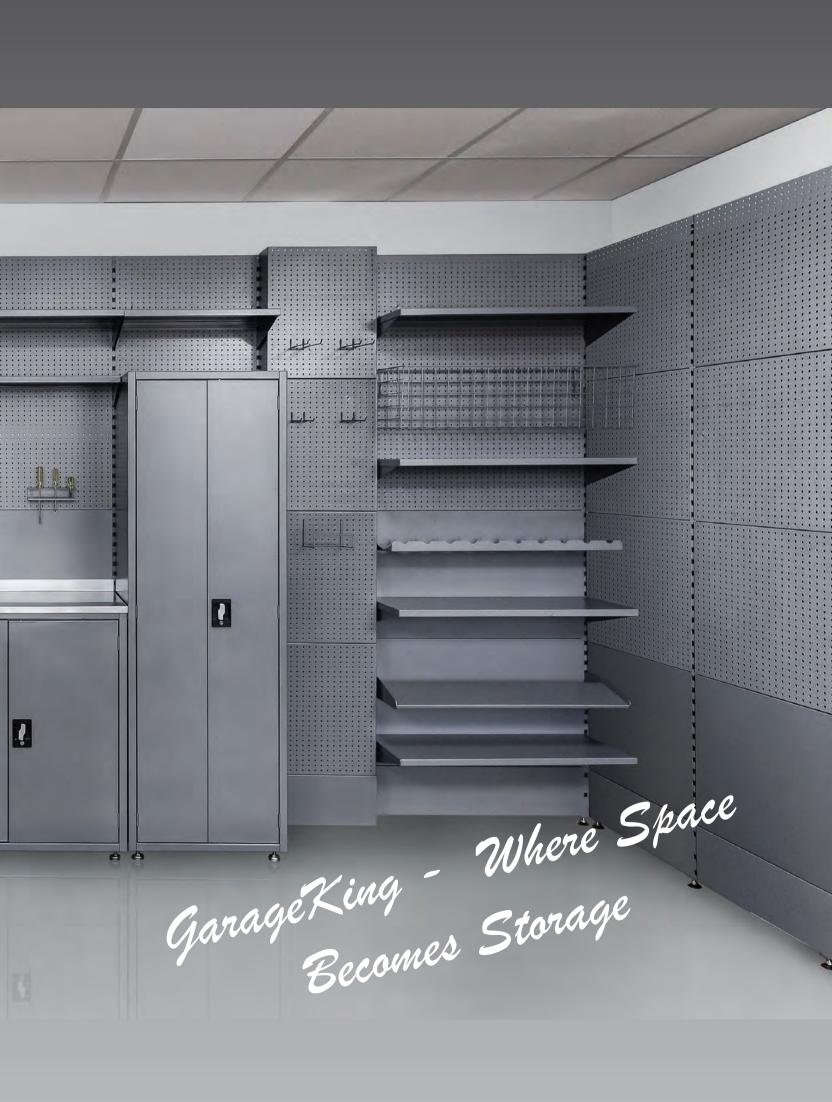

GK009)

The 1800mm High Cupboard is 600mm wide and 450mm deep. It Features two lockable doors and comes with two shelves (both with a load rating of 50kg)





#### Metal Cupboard 900mm High (GK008)

The 900mm High Cupboard is only available in a 900mm width, it is 450mm deep with two lockable doors and comes with two shelves (both with a load rating of 50kg)



#### Stainless Steel Bench with Cupboards (GK006)

The Stainless Steel Work Bench is 1800mm Long and 450mm deep, it has two 900mm high x 900mm wide cupboards underneath with a stainless steel wrapped MDF board on top and four shelves included



#### Metal Shelves & Brackets (GK006)

All the GarageKing shelves are available in 900mm and 600mm widths as well as two depths of 250mm and 350mm. Each has a load capacity of 50kg









#### Accessories

#### Shoe Rack (GK059 / GK085)

The Shoe Rack is available in 900mm and 600mm widths. The 900mm holds 9 pairs of shoes and the 600mm holds 6 pairs.





#### Wine Rack ( GK056 / GK057 )

Have you got a prized bottle you want to keep safe and near? The Wine Rack is available in 900mm and 600mm widths. The 900mm holds up to 10 bottles and the 600mm up to 6 bottles, with the bottles being stored horizontally.

#### Wire Basket (GK079 / GK080)

The Wire Basket is available in 900mm and 600mm widths and is a generous 350mm deep and 250mm high. There are so many storage solutions for the wire basket, you can keep the sporting equipment off the ground, gardening equipment, fishing tackle and toys just to name a few!







#### Cordless Drill Holder (GK111)

Combine with our b