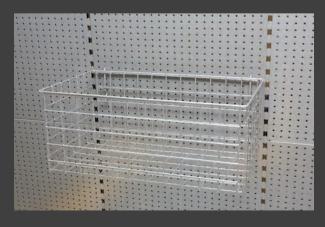

#### Wire Basket (GK079 / GK080)

The Wire Basket is available in 900mm and 600mm widths and is a generous 350mm deep and 250mm high. There are so many storage solutions for the wire basket, you can keep the sporting equipment off the ground, gardening equipment, fishing tackle and toys just to name a few!