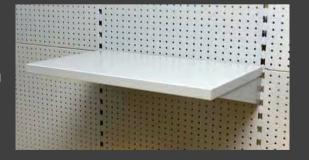

#### Metal Shelves & Brackets (GK006)

All the GarageKing shelves are available in 900mm and 600mm widths as well as two depths of 250mm and 350mm. Each has a load capacity of 50kg