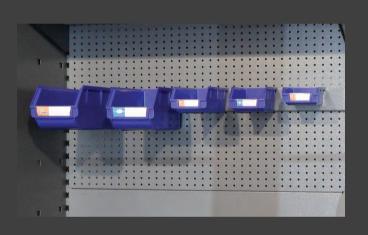

## Blue Bins ( GK086 / GK090 )

The blue plastic bins are available in 5 different sizes and are perfect for keeping those items off your bench and out of your way