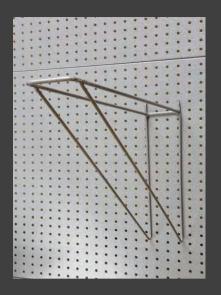

# Fishing Rod Holder (GK083/GK084)

Our Fishing Rod Holder allows the fisherman to put his most prized possesions on display. It is available in 900mm and 600mm widths. The 900mm version can hold up to 8 rods and the 600mm can hold up to 5.