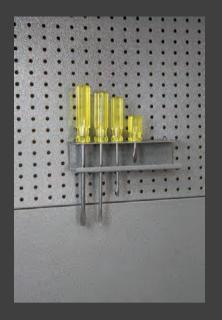

#### Screwdriver Holder (GK038)

The Screwdriver Holder can hold up to 6 of your favourite flat or philips head screwdrivers, as well as chisels.