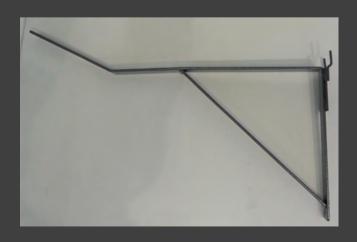

# Fishing Rod Holder (GK083/GK084)

Our Fishing Rod Holder allows the fisherman to put his most prized possesions on display. It is available in 900mm and 600mm widths. The 900mm version can hold up to 8 rods and the 600mm can hold up to 5.