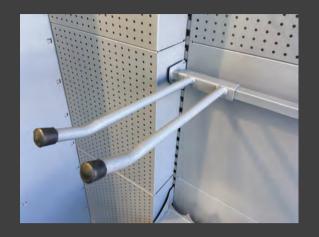

# Kayak Hook

The heavy duty Kayak Hook allows you to store those bulkier items off the ground, not only limited to kayaks