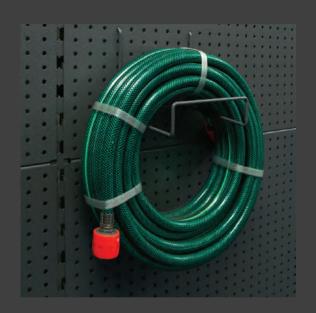

## Garden Hose/Lead Holder (GK081)

The Hose/Lead Holder is not limited to just hoses and leads, although it is perfect for keeping them neat, tidy and off the ground, but it is also perfect for storing other things like ladders.